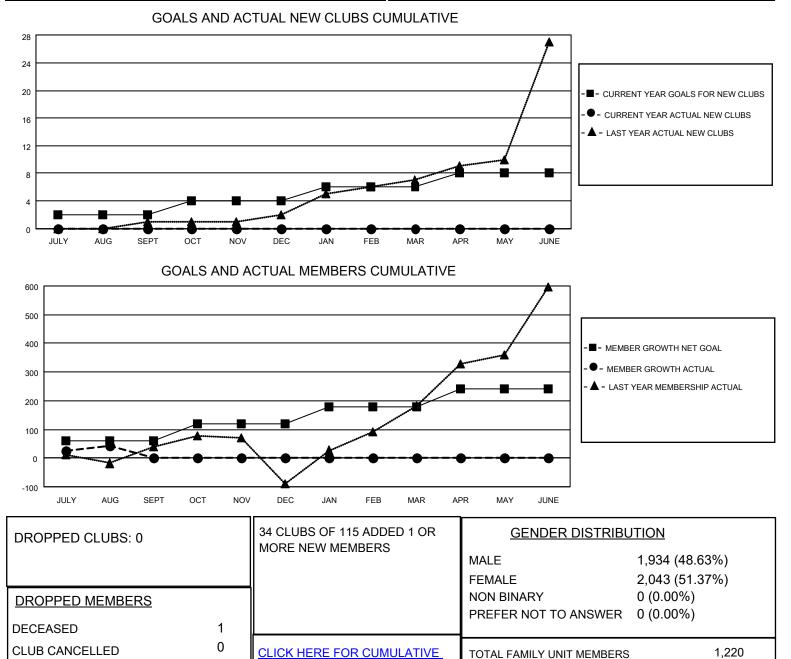

## LOCATION PHILIPPINES

District 301A2

Results as of: 8/31/2022

| Clubs                 |               |           |               | Members               |                       |                         |                                                    |
|-----------------------|---------------|-----------|---------------|-----------------------|-----------------------|-------------------------|----------------------------------------------------|
| RESULTS FOR 2022-2023 |               |           |               | RESULTS FOR 2022-2023 |                       |                         |                                                    |
| QUARTER               | NEW CLUB GOAL | NEW CLUBS | DROPPED CLUBS | QUARTER MEMB          | ER GROWTH NET<br>GOAL | MEMBER GROWTH<br>ACTUAL | DROPPED<br>MEMBERS ACTUAL<br>(including transfers) |
| JULY/AUG/SEPT         | 2             | 0         | 0             | JULY/AUG/SEPT         | 60                    | 120                     | 71                                                 |
| OCT/NOV/DEC           | 2             | 0         | 0             | OCT/NOV/DEC           | 60                    | 0                       | 0                                                  |
| JAN/FEB/MAR           | 2             | 0         | 0             | JAN/FEB/MAR           | 60                    | 0                       | 0                                                  |
| APR/MAY/JUNE          | 2             | 0         | 0             | APR/MAY/JUNE          | 60                    | 0                       | 0                                                  |